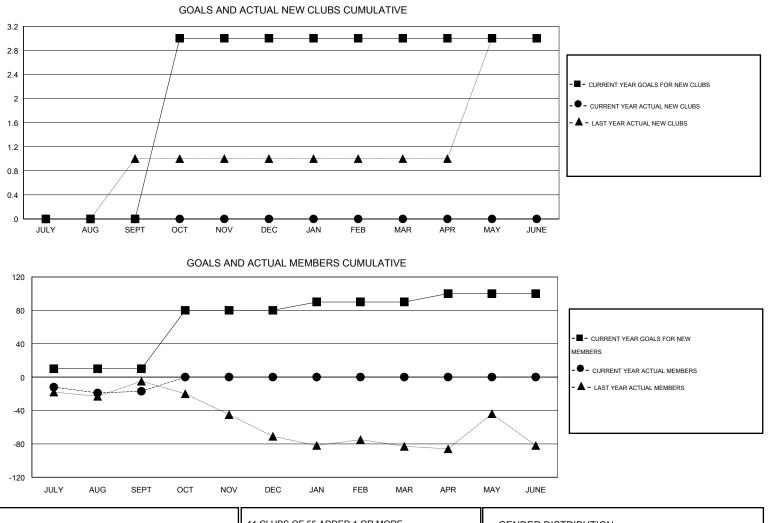

## GMT: HAL GRIFFIN

| LOCATION | TEXAS |
|----------|-------|
|----------|-------|

| Clubs                 |                  |           |                  | Members               |               |                    |                                     |                    |                  |
|-----------------------|------------------|-----------|------------------|-----------------------|---------------|--------------------|-------------------------------------|--------------------|------------------|
| RESULTS FOR 2016-2017 |                  |           |                  | RESULTS FOR 2016-2017 |               |                    |                                     |                    |                  |
| QUARTER               | NEW CLUB<br>GOAL | NEW CLUBS | DROPPED<br>CLUBS | NET<br>GAIN/LOSS      | QUARTER       | NEW MEMBER<br>GOAL | CHARTER AND<br>NEW MEMBERS<br>ADDED | DROPPED<br>MEMBERS | NET<br>GAIN/LOSS |
| JULY/AUG/SEPT         | 0                | 0         | 1                | -1                    | JULY/AUG/SEPT | 10                 | 24                                  | 41                 | -17              |
| OCT/NOV/DEC           | 3                | 0         | 0                | 0                     | OCT/NOV/DEC   | 70                 | 0                                   | 0                  | 0                |
| JAN/FEB/MAR           | 0                | 0         | 0                | 0                     | JAN/FEB/MAR   | 10                 | 0                                   | 0                  | 0                |
| APR/MAY/JUNE          | 0                | 0         | 0                | 0                     | APR/MAY/JUNE  | 10                 | 0                                   | 0                  | 0                |